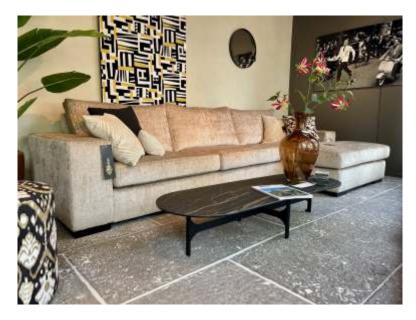

## MODEL BRADY

## Maten

Corpus std: 105 Corpus ondiep: 97 Hoogte: 90 Zitdiepte std: 66 Zitdiepte ondiep: 58 Zithoogte: 47 Lounge:165

## Pootkleuren

Blank behandeld Blank onbehandeld Koloniaal Zwart

\_ Grijs

## Overig

Dit model beschikt keerbare kussens. Overige eiland en hoeksofa maten op aanvraag mogelijk