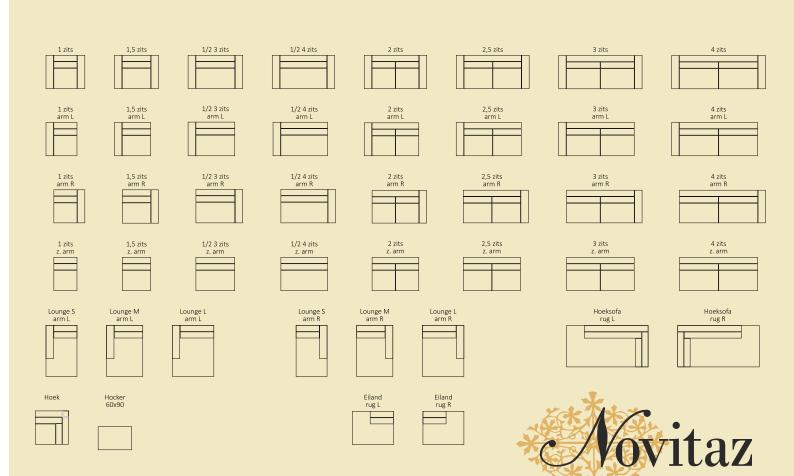

| Element            | Breedte | Zit kussens | Rug kussens | Metrage |
|--------------------|---------|-------------|-------------|---------|
| 1 zits             | 117     | 1 (65)      | 1 (65)      | 6,9     |
| 1,5 zits           | 132     | 1 (80)      | 1 (80)      | 7,6     |
| 1/2 3 zit          | 147     | 1 (95)      | 1 (95)      | 8,5     |
| 1/2 4 zits         | 157     | 1 (105)     | 1 (105)     | 9,4     |
| 2 zits             | 182     | 2 (65)      | 2 (65)      | 10,1    |
| 2,5 zits           | 212     | 2 (80)      | 2 (80)      | 11,1    |
| 3 zits             | 242     | 2 (95)      | 2 (95)      | 11,9    |
| 4 zits             | 262     | 2 (105)     | 2 (105)     | 12,9    |
| Lounge Small       | 91      | 1 (65)      | 1 (65)      | 7,4     |
| Lounge Medium      | 106     | 1 (80)      | 1 (80)      | 8,1     |
| Lounge Large       | 121     | 1 (95)      | 1 (95)      | 8,7     |
| 1 zits arm L/R     | 91      | 1 (65)      | 1 (65)      | 5,4     |
| 1,5 zits arm L/R   | 106     | 1 (80)      | 1 (80)      | 6,1     |
| 1/2 3 zits arm L/R | 121     | 1 (95)      | 1 (95)      | 7,0     |
| 1/2 4 zits arm L/R | 131     | 1 (105)     | 1 (105)     | 7,9     |
| 2 zits arm L/R     | 156     | 2 (65)      | 2 (65)      | 8,6     |
| 2,5 zits arm L/R   | 186     | 2 (80)      | 2 (80)      | 9,5     |
| 3 zits arm L/R     | 216     | 2 (95)      | 2 (95)      | 11,2    |
| 4 zits arm L/R     | 236     | 2 (105)     | 2 (105)     | 12,2    |
| Hocker 60x90       | 60      | -           | -           | 2,4     |
| Hocker 70x70       | -       | 1           | 1           | -       |
| Hocker 100x100     | -       | -           | -           | -       |
| 1 zits z. arm      | 65      | 1 (65)      | 1 (65)      | 4,0     |
| 1,5 zits z. arm    | 80      | 1 (80)      | 1 (80)      | 4,7     |
| 1/2 3 zits z. arm  | 95      | 1 (95)      | 1 (95)      | 5,5     |
| 1/2 4 zits z. arm  | 105     | 1 (105)     | 1 (105)     | 6,4     |
| 2 zits z. arm      | 130     | 2 (65)      | 2 (65)      | 7,1     |
| 2,5 zits z. arm    | 160     | 2 (80)      | 2 (80)      | 8,1     |
| 3 zits z. arm      | 190     | 2 (95)      | 2 (95)      | 9,2     |
| 4 zits z. arm      | 210     | 2 (105)     | 2 (105)     | 10,4    |
| Hoek               | 105/97  | 1           | 2           | 6,8     |
| Eiland rug L/R     | 120     | 1           | 1 (65)      | 7,7     |
| Hoeksofa rug L/R   | 225     | 1           | 1 (H +65)   | 13,1    |